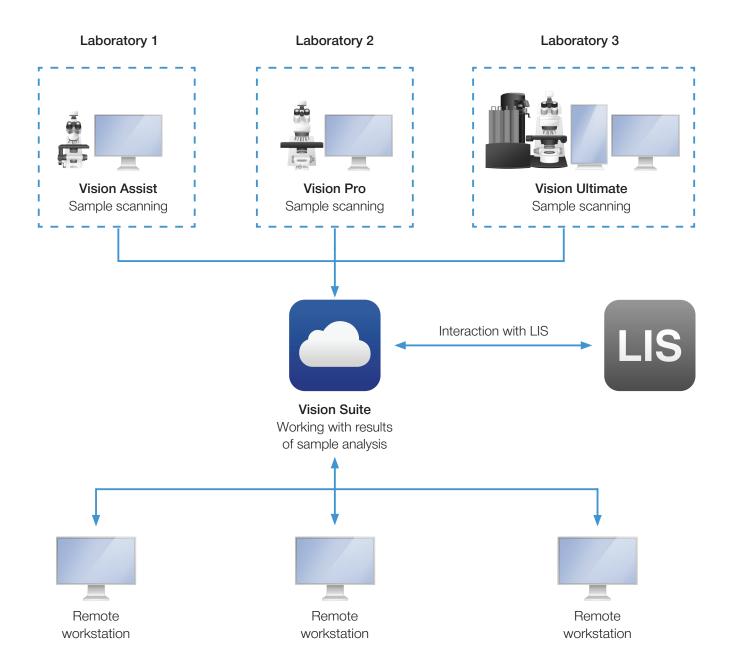

## Centralization — consolidation of results from several laboratories into a common database

Vision Suite collects samples results from various laboratories into a common database.

Use a full range of features in work with digital slides: validate results, create reports, consult with colleagues, archive samples.