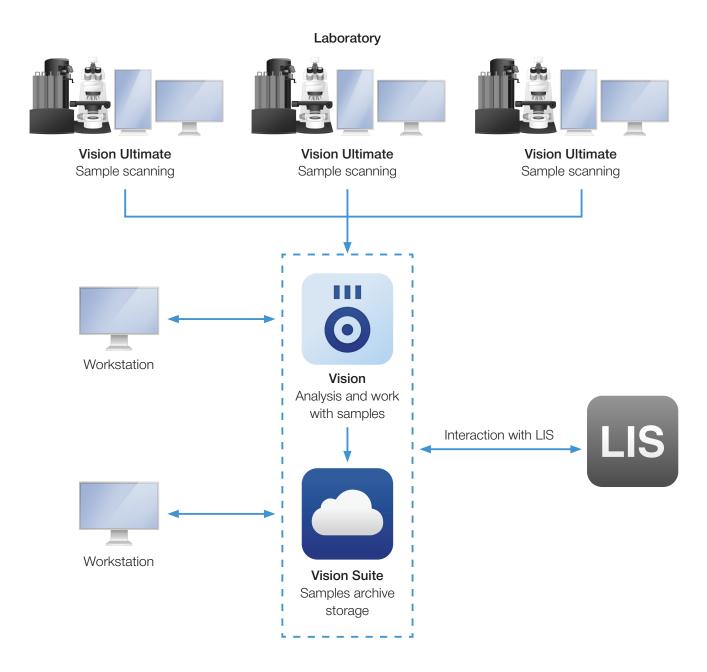

## Archive — storage of samples library after validation

Simplify the backup process with Vision Suite.

Save and sort your archive information for accurate and efficient data management with **Vision Suite**. Automatically upload by specified criteria. For example, pathological samples or samples older than three months.