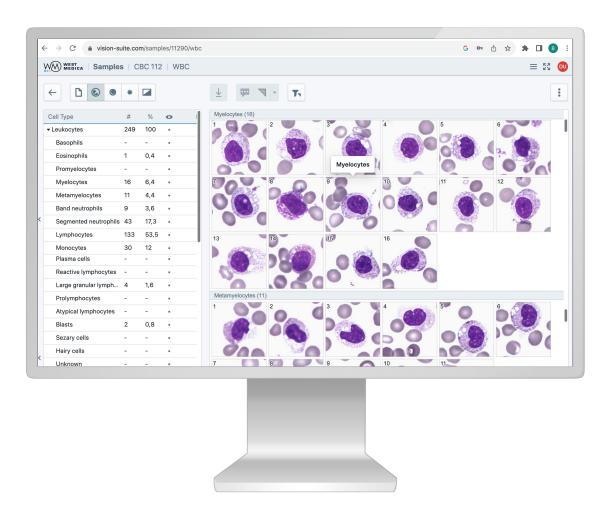

#### Vision solutions support for clinical laboratory

| Vision |  |
|--------|--|
|        |  |
|        |  |
|        |  |

Analysis of blood cells

#### Samples

Table with samples or slides gallery, their status, easy filters and search

#### Validation

Viewing analysis results, working with digital slides