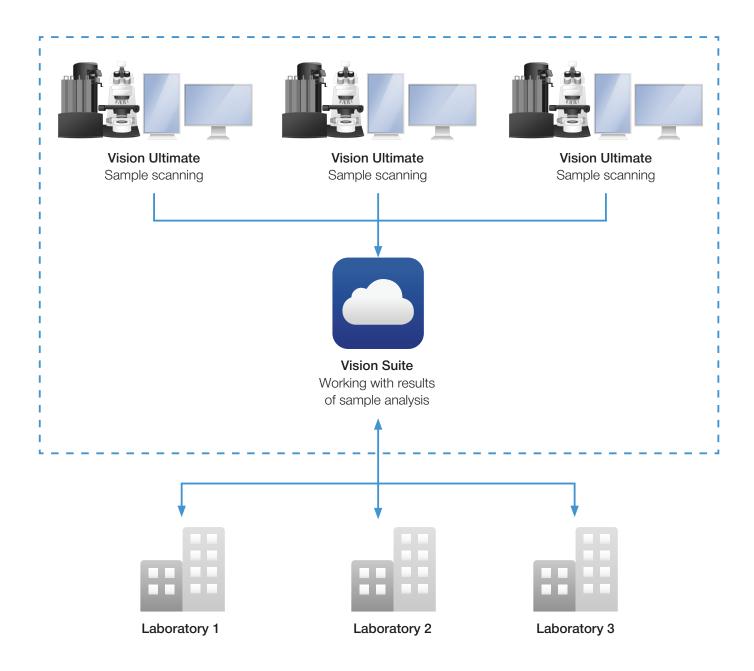

Distribution of workflows — uploading selected microscopic samples for evaluation of results outside the laboratory

### Laboratory

Use Vision Suite to analyze samples outside the laboratory.

Send a part of the samples to specialists outside the laboratory. They validate samples remotely and report on the results.

Expand your research opportunities by collaborating with labs around the world.

Upload samples to **Vision Suite** and outsource them to outside laboratories. Experts remotely validate results and generate reports.