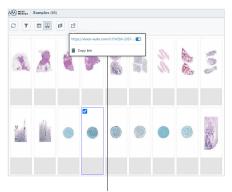

#### Consultations

Share your slides with colleagues. Quick and easy sharing of links with slides to discuss.

Work with a digital slide on any device: PC, phone or tablet.

Select a sample and click the «Share» button on the toolbar

Copy the link and send it to colleagues for consultation

Your colleague is viewing the slide on any device