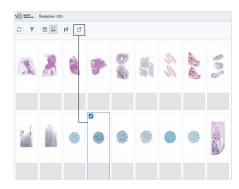

#### Consultations

Share your slides with colleagues. Quick and easy sharing of links with slides to discuss.

Work with a digital slide on any device: PC, phone or tablet.

Select a sample and click the «Share» button on the toolbar

Copy the link and send it to colleagues for consultation

Your colleague is viewing the slide on any device