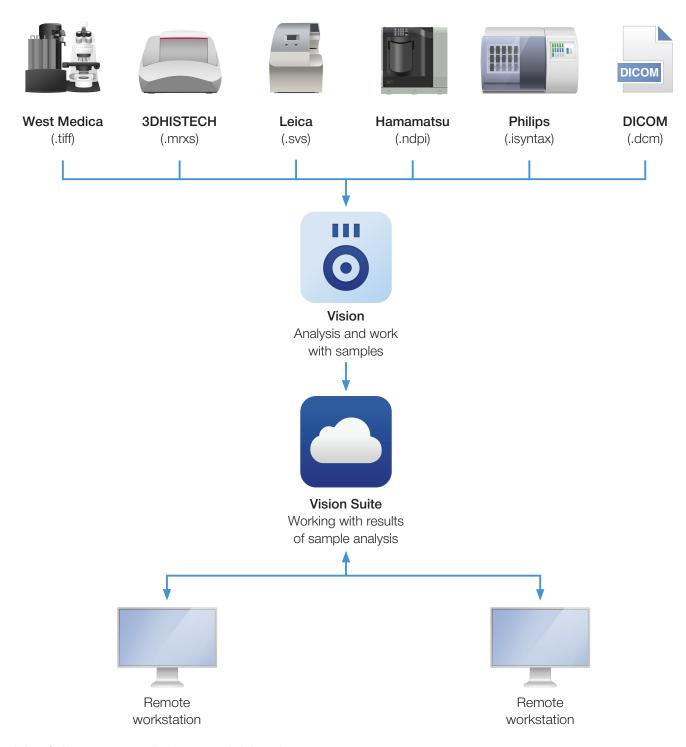

## Supports digital slide scanners of different manufacturers

Vision Suite supports major formats of digital slides.

Analyze digital slides with Vision application modules and send results to Vision Suite.