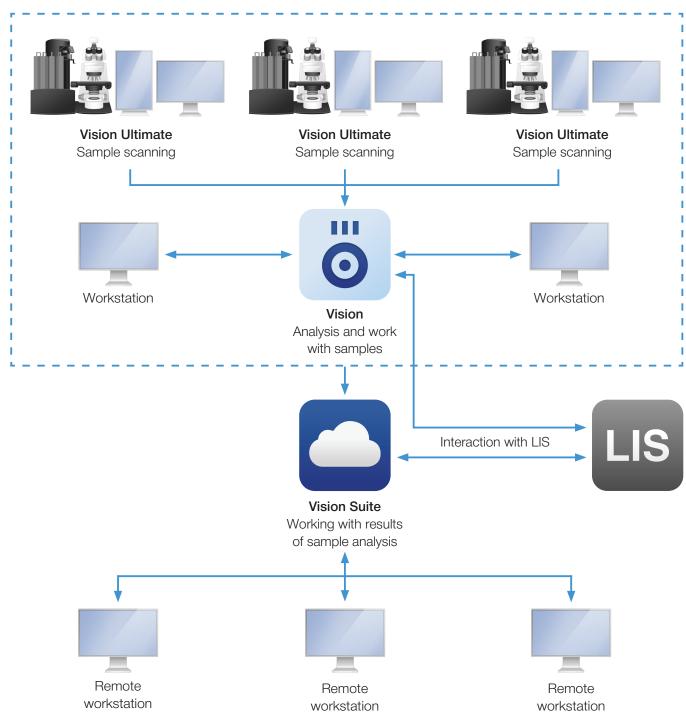

### Laboratory

Use Vision Suite to analyze samples outside the laboratory.

Send a part of the samples to specialists outside the laboratory. They validate samples remotely and report on the results.

Expand your research opportunities by collaborating with labs around the world.

Upload samples to **Vision Suite** and outsource them to outside laboratories. Experts remotely validate results and generate reports.